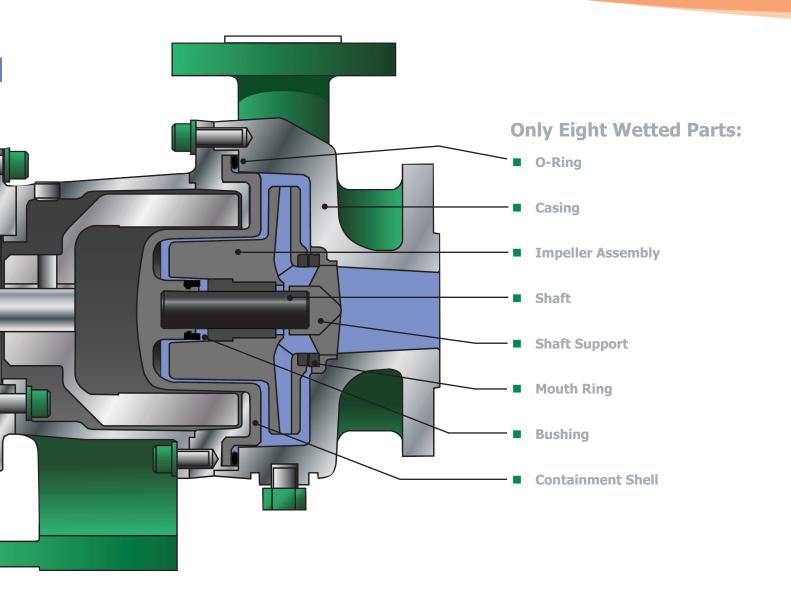

## **Designed For Reliability:**

- ✓ Fully supported, large diameter, shaft for ZERO shaft deflection (even at low flow)
- ✓ Rigid ductile iron exterior for metal pump toughness
- ✓ Silicon Carbide Bearings for maintenance free operation
- ✓ Oversized thrust rings to handle off duty operation
- ✓ Single, oversized, static O-ring for secure casing sealing
- ✓ No barbs or retaining rings used to hold parts in place

### **Low Total Cost of Ownership:**

- ✓ Non-Metallic containment shell for maximum sealless pump efficiency
- Close Coupled, "Sub-ANSI", configuration; no coupling to align or bearings to maintain
- ✓ Simple Construction for easy maintenance
- ✓ No mechanical seal to maintain
- ✓ Available in three economically-priced sizes:
  - -- KM 1515
  - -- KM 1516LF
  - -- KM 2156