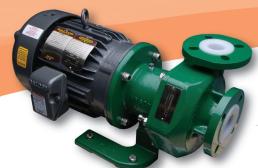

## **Designed For Reliability:**

- ✓ Fully supported, large diameter, shaft for ZERO shaft deflection (even at low flow)
- ✓ Rigid ductile iron exterior for metal pump toughness
- ✓ Silicon Carbide Bearings for maintenance free operation
- ✓ Oversized thrust rings to handle off duty operation
- ✓ Single, oversized, static O-ring for secure casing sealing
- ✓ No barbs or retaining rings used to hold parts in place

#### **Built For Performance:**

- ✓ Synchronous "mag drive" coupling for zero slip operation
- Closed Impeller design for maximum hydraulic efficiency and low NPSHr
- ✓ Kevlar<sup>®</sup> composite containment shell to withstand high operating pressure
- Minimum flow rates down to 1GPM -- ideal for replacing large, expensive-to-maintain metering pumps
- Patented Sundyne hydraulic design (LF) for optimum efficiency and enhanced operating control at low flow rates

#### **Standard Features & Benefits:**

- Sealless design for ZERO leakage
- ETFE or PFA (non-metallic) lining for universal chemical compatibility - significantly less costly than exotic metal alloys
- Heavy Duty construction with a compact, close coupled footprint
- Universal Flanges designed to work with ANSI, DIN and JIS flange connections
- Powder Coated metal surfaces for maximum protection from external elements
- Made in the USA