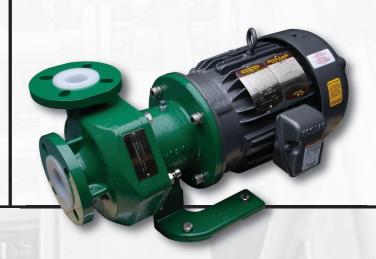

## **Designed For Reliability:**

- ✓ Fully supported, large diameter, shaft for ZERO shaft deflection (even at low flow)
- ✓ Rigid ductile iron exterior for metal pump toughness
- ✓ Silicon Carbide Bearings for maintenance free operation
- ✓ Oversized thrust rings to handle off duty operation
- ✓ Single, oversized, static O-ring for secure casing sealing
- ✓ No barbs or retaining rings used to hold parts in place

#### **Built For Performance:**

- ✓ Synchronous "mag drive" coupling for zero slip operation
- Closed Impeller design for maximum hydraulic efficiency and low NPSHr
- ✓ Kevlar<sup>®</sup> composite containment shell to withstand high operating pressure
- Minimum flow rates down to 1GPM -- ideal for replacing large, expensive-to-maintain metering pumps
- Patented Sundyne hydraulic design (LF) for optimum efficiency and enhanced operating control at low flow rates

#### **Standard Features & Benefits:**

- Sealless design for ZERO leakage
- ETFE or PFA (non-metallic) lining for universal chemical compatibility - significantly less costly than exotic metal alloys
- Heavy Duty construction with a compact, close coupled footprint
- Universal Flanges designed to work with ANSI, DIN and JIS flange connections
- Powder Coated metal surfaces for maximum protection from external elements
- Made in the USA