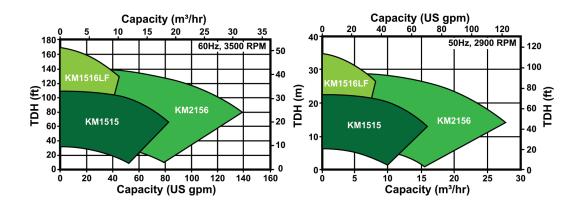

### **Low Total Cost of Ownership:**

- ✓ Non-Metallic containment shell for maximum sealless pump efficiency
- Close Coupled, "Sub-ANSI", configuration; no coupling to align or bearings to maintain
- ✓ Simple Construction for easy maintenance
- ✓ No mechanical seal to maintain
- ✓ Available in three economically-priced sizes:
  - -- KM 1515
  - -- KM 1516LF
  - -- KM 2156